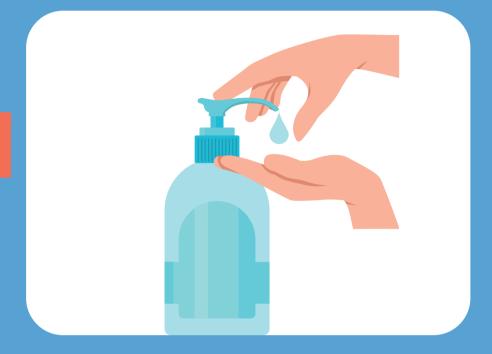

### **SEQUENCE OF** DONNING PPE OUTSIDE A REGULAR PATIENT ROOM





# HAND HYGIENE



GOWN

MASK/N95 MASK

GOGGLES OR **FACE SHIELD** 

**GLOVES** 



#### Always remember to:

- \* Secure the needed PPE before donning.
- \* Secure double biohazard bags for placing the sample.

# **SEQUENCE OF** REMOVING PPE INSIDE A REGULAR PATIENT ROOM



**GLOVES** 

GOWN

**OUTSIDE PATIENT ROOM** 



**GOGGLES OR FACE SHIELD** 

FACE MASK/ **N95 RESPIRATOR** 





HAND HYGIENE



### SEQUENCE OF DONNING PPE AEROSOL GENERATING **PROCEDURES**





# HAND HYGIENE



- **OVERALL SUIT**
- GOWN
- FACE MASK/ **N95 RESPIRATOR**
- **GOGGLES OR FACE SHIELD**
- GLOVES



#### SEQUENCE OF DOFFING PPE AEROSOL GENERATING PROCEDURES



GLOVES

2 GOWN

**OUTSIDE PATIENT ROOM** 

- HAND HYGIENE
- OVERALL CAP (PULL BACKWARDS)
- GOGGLES OR FACE SHIELD
- FACE MASK/ N95 RESPIRATOR





HAND HYGIENE



###