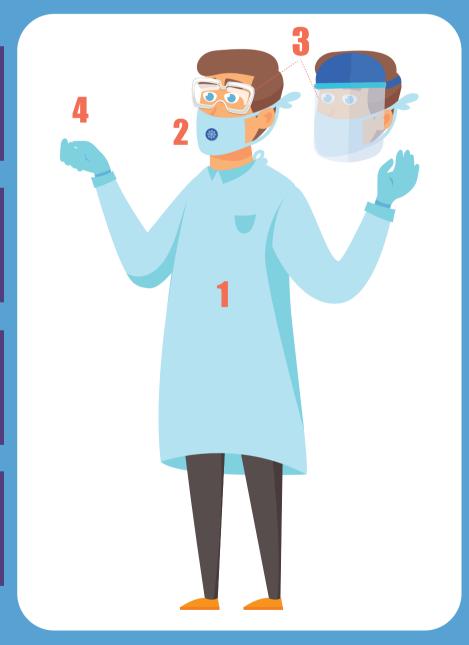

# HAND HYGIENE

- **OVERALL SUIT**
- GOWN
- FACE MASK/ **N95 RESPIRATOR**
- **GOGGLES OR FACE SHIELD**
- GLOVES