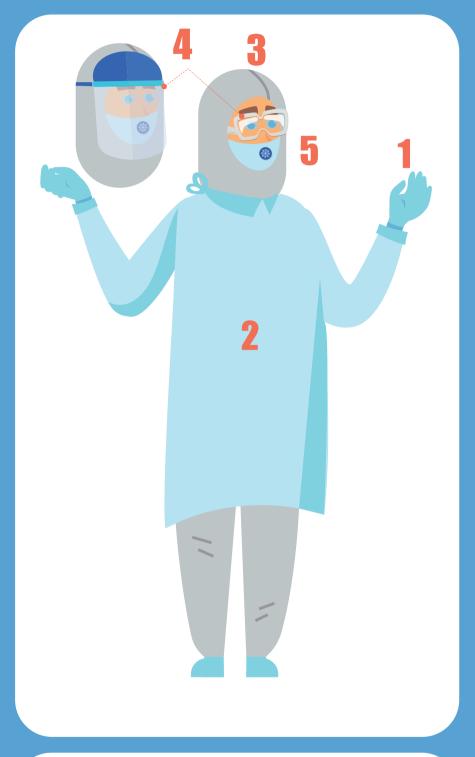

#### SEQUENCE OF DOFFING PPE AEROSOL GENERATING PROCEDURES

GLOVES

2 GOWN

**OUTSIDE PATIENT ROOM** 

- HAND HYGIENE
- OVERALL CAP (PULL BACKWARDS)
- GOGGLES OR FACE SHIELD
- FACE MASK/ N95 RESPIRATOR

HAND HYGIENE