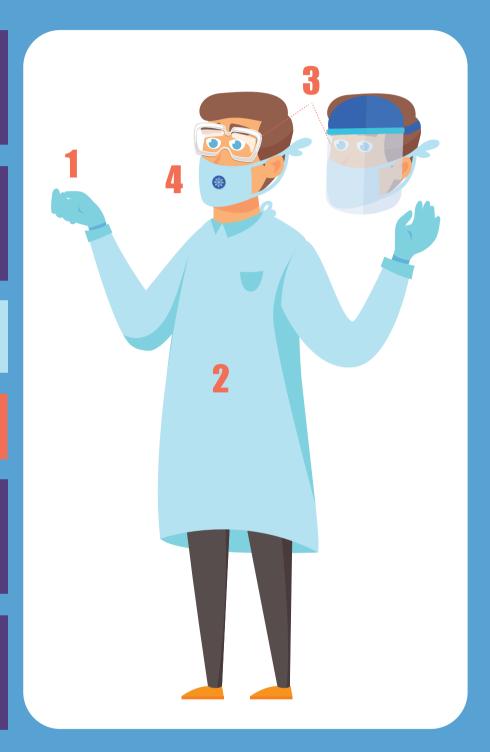

# **SEQUENCE OF** REMOVING PPE INSIDE A REGULAR PATIENT ROOM

**GLOVES** 

GOWN

**OUTSIDE PATIENT ROOM** 

**GOGGLES OR FACE SHIELD** 

FACE MASK/ **N95 RESPIRATOR** 

HAND HYGIENE