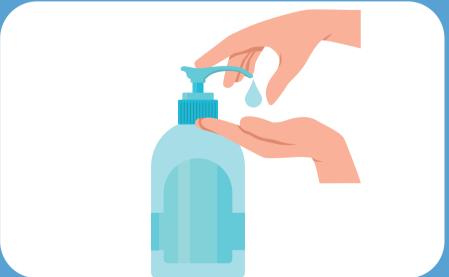

### **SEQUENCE OF** DONNING PPE OUTSIDE A REGULAR PATIENT ROOM





# HAND HYGIENE



GOWN

MASK/N95 MASK

GOGGLES OR **FACE SHIELD** 

**GLOVES** 



#### Always remember to:

- \* Secure the needed PPE before donning.
- \* Secure double biohazard bags for placing the sample.

# **SEQUENCE OF** REMOVING PPE INSIDE A REGULAR PATIENT ROOM



**GLOVES** 

GOWN

**OUTSIDE PATIENT ROOM** 



**GOGGLES OR FACE SHIELD** 

FACE MASK/ **N95 RESPIRATOR** 





HAND HYGIENE



### SEQUENCE OF DONNING PPE AEROSOL GENERATING **PROCEDURES**





# HAND HYGIENE



- **OVERALL SUIT**
- GOWN
- FACE MASK/ **N95 RESPIRATOR**
- **GOGGLES OR FACE SHIELD**
- GLOVES



#### SEQUENCE OF DOFFING PPE AEROSOL GENERATING PROCEDURES



GLOVES

2 GOWN

**OUTSIDE PATIENT ROOM** 

- HAND HYGIENE
- OVERALL CAP (PULL BACKWARDS)
- GOGGLES OR FACE SHIELD
- FACE MASK/ N95 RESPIRATOR





HAND HYGIENE



#### Always remember to:

- \* Secure the needed PPE before donning.
- \* Secure double biohazard bags for placing the sample.