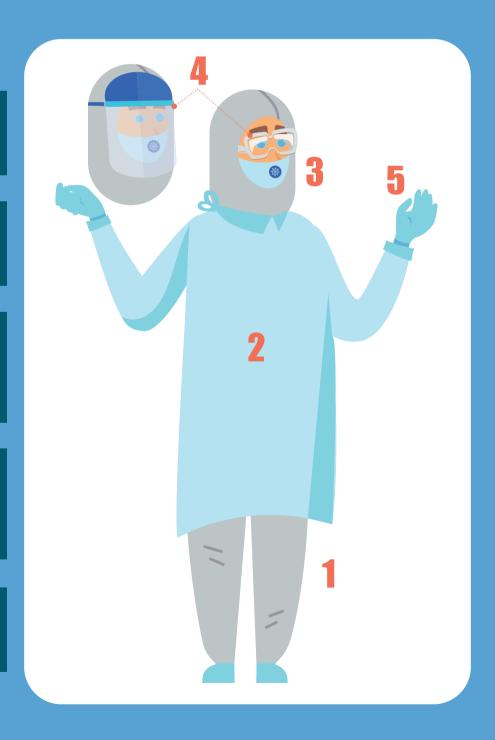

### SEQUENCE OF DONNING PPE AEROSOL GENERATING **PROCEDURES**

# HAND HYGIENE

- **OVERALL SUIT**
- GOWN
- FACE MASK/ **N95 RESPIRATOR**
- **GOGGLES OR FACE SHIELD**
- GLOVES