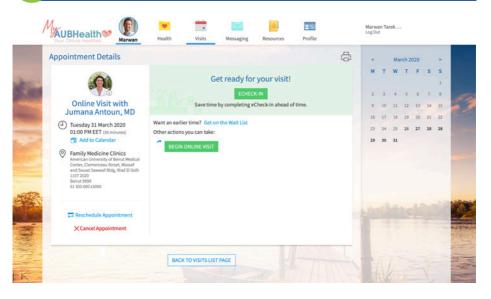

## On the day of the appointment, click on 'Begin Online Visit' to start the visit with your physician