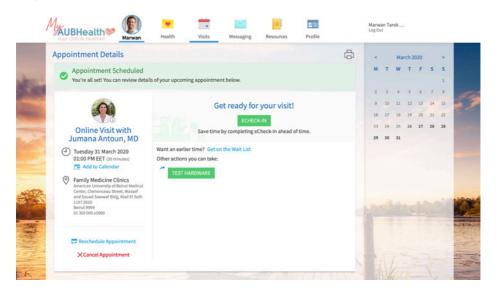

### Test Hardware to make sure that your mobile or computer are suitable for the online visit