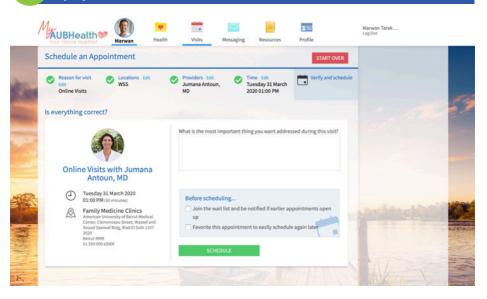

### Indicate the primary reason of why you want to see this physician and then click on Schedule